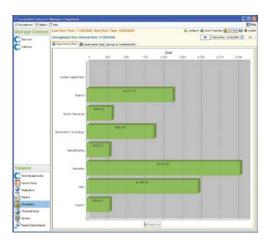

#### Chargeback calculates true costs of storage

Enterprise Manager's storage-based chargeback feature automatically calculates storage costs based on the actual space consumed by applications. Administrators can assign different costs to each volume based on disk class or storage tier. Enterprise Manager monitors storage utilization and generates reports that identify the cost of storage consumption based on department name or account number. Chargeback reports can be scheduled for automatic email delivery to business units daily, weekly, monthly or quarterly.