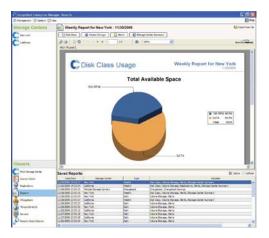

#### Easy-to-use reporting for informed decisions

Enterprise Manager's extensive system monitoring provides immediate insight into your storage environment, while easy-to-use reports summarize capacity utilization, replications and events. Make informed decisions and showcase your success as you decrease storage expenditures, simplify management, streamline disaster recovery and increase data center efficiency. Enterprise Manager lets you automatically e-mail reports daily, weekly or monthly, determine storage costs associated with the different tiers of capacity in your environment, translate storage technologies into actual dollar savings with boardroom-ready "hero reports," and provide a powerful foundation for a green IT strategy by automatically calculating energy costs and CO<sub>2</sub> emissions.

#### Reduce spending and optimize performance

The ability to accurately assess storage resources and plan for future capacity and performance needs reduces overall disk spending. Enterprise Manager simplifies capacity planning, increasing your storage purchase efficiency. You can view storage capacity utilization on all of your Storage Center systems over a period of time, including summaries from last week, last month, or last year, as well as important I/O details to help optimize performance.

Easily view current and historical consumption for specific storage volumes over time to balance server loads and increase server purchase efficiency. Storage consumption reports include total space available, allocated space, used space and configured space for all disks and total space and used space for any RAID selection with any disk tier.