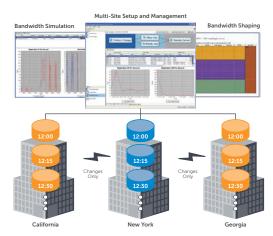

#### Multiple systems, single interface

With Enterprise Manager, all local and remote Storage Center systems are discovered using a single console. This centralized interface provides a complete view of all aspects of your Dell Compellent storage environment, significantly reducing storage administration time. You can choose from a variety of comparative views across all Storage Center systems, including total space available, used space, free space, number of volumes, number of Replays, number of replications, and savings vs. RAID 10

#### Simplify replication management

Enterprise Manager simplifies disaster recovery with rremote replication setup in just a few clicks. This streamlined replication management also allows online replication verification and rapid recovery with a single-click disaster declaration.

Using Enterprise Manager, you can easily and accurately estimate bandwidth requirements upfront based on actual data. Advanced bandwidth-shaping algorithms allow you to utilize the lowest bandwidth required while maintaining optimal performance. And you can monitor replication and bandwidth utilization over time to understand requirements and optimize transfer rates on an hourly basis throughout the day.