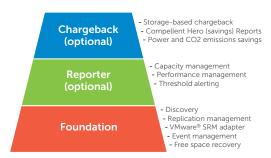

#### Powerful SRM with unmatched simplicity

Enterprise Manager delivers powerful storage resource management software for Dell Compellent Storage Center SANs paired with unmatched control and simplicity. The complete Enterprise Manager suite features the following licensed software components: Enterprise Manager Foundation, Discovery, Replication Management, VMWare® SRM Adapter, Event Management, Free Space Recovery, Enterprise Manager Reporter, Performance Management, Capacity Management, Threshold Alerting, Enterprise Manager Chargeback, Storage-Based Chargeback, Hero Reports, Power Savings.