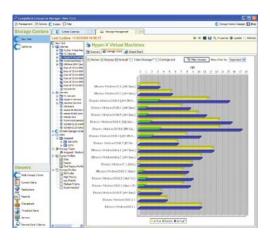

#### Reduce spending and optimize performance

The ability to accurately assess storage resources and plan for future capacity and performance needs reduces overall disk spending. Enterprise Manager simplifies capacity planning, increasing your storage purchase efficiency. You can view storage capacity utilization on all of your Storage Center systems over a period of time, including summaries from last week, last month, or last year, as well as important I/O details to help optimize performance.

Easily view current and historical consumption for specific storage volumes over time to balance server loads and increase server purchase efficiency. Storage consumption reports include total space available, allocated space, used space and configured space for all disks and total space and used space for any RAID selection with any disk tier.

You can gain valuable insight into current writable and historical and optimize capacity and performance planning with threshold alerts for storage and I/O usage and CPU and memory utilization information.